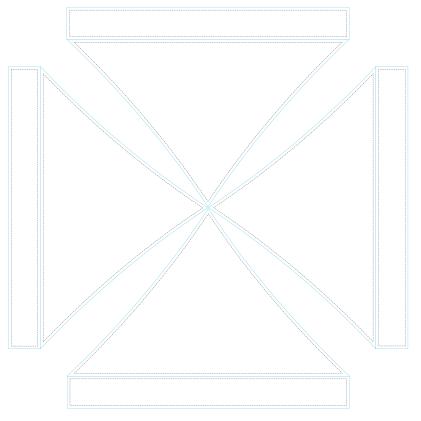

Skirt/Valance 3000mmW x 340mmH

Half Wall 2930MMW x 950MMH

Full Wall 2930MMW x 2060MMH