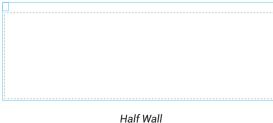

Skirt/Valance 3000mmW x 340mmH

Half Wall 2930MMW x 950MMH

Full Wall 2930MMW x 2060MMH