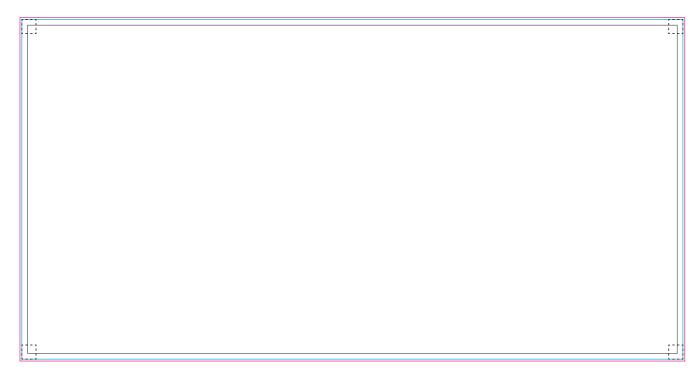

## TEMPLATE MESH BANNER

PRINT AND SIGNAGE SERVICE

This template is 1:20 scale

## Artwork Template Submission

If completing a website order, please submit this artwork template to your order. For all other orders, please submit to *artwork@signosaur.com.au*.

Before submitting artwork, please ensure:

- all text is converted to outlines/curves
- all images are embedded
- all images are at least 300DPI
- artwork has 10mm bleed
- CMYK colour mode
- artwork format: TIFF, PDF, EPS, JPG, or Ai
- save this document as a PDF or EPS

Image Safety Line Bleed Line Eyelet Safety Finished Size



## 3500ммW х 1800ммН