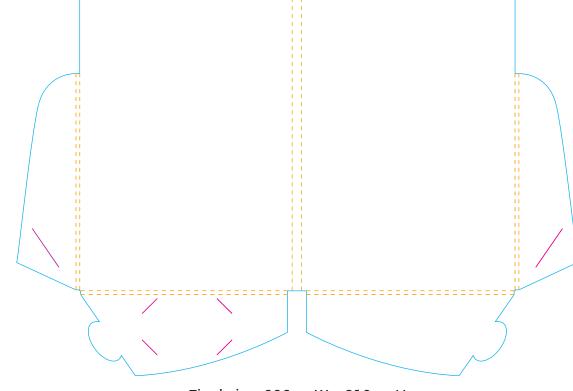

## TEMPLATE 03 PRESENTATION FOLDER (4MM GUSSET)

This template is 1:4 scale

Artwork Template Submission

If completing a website order, please submit this artwork template to your order. For all other orders, please submit to *artwork@signosaur.com.au*.

Fold Line Cut Line Finished Size

Final size: 226ммW x 310ммН

4mm gusset, 10mm spine