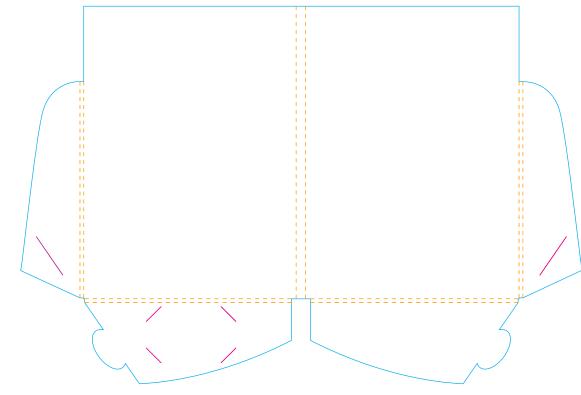

## TEMPLATE **03 PRESENTATION** FOLDER

This template is 1:4 scale

Artwork Template Submission If completing a website order, please submit this artwork template to your order. For all other orders, please submit to artwork@signosaur.com.au.

Fold Line Cut Line **Finished Size** 

Final size: 226ммW x 310ммН

4mm gusset, 10mm spine